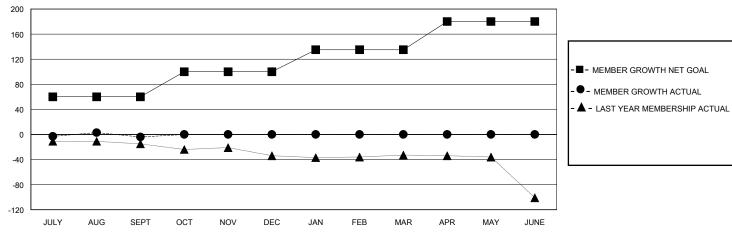

## District 18 I

Results as of: 9/30/2024

| GMT:          |               | LOC         | ATION GEORGIA | <u> </u>                      |                        |                         | GMT CA                                         |
|---------------|---------------|-------------|---------------|-------------------------------|------------------------|-------------------------|------------------------------------------------|
|               | Club          | S           |               | Members RESULTS FOR 2024-2025 |                        |                         |                                                |
|               | RESULTS FOR   | R 2024-2025 |               |                               |                        |                         |                                                |
| QUARTER       | NEW CLUB GOAL | NEW CLUBS   | DROPPED CLUBS | QUARTER MEME                  | BER GROWTH NET<br>GOAL | MEMBER GROWTH<br>ACTUAL | DROPPED<br>MEMBERS ACTU<br>(including transfer |
| JULY/AUG/SEPT | 0             | 0           | 1             | JULY/AUG/SEPT                 | 60                     | 28                      | 24                                             |
| OCT/NOV/DEC   | 0             | 0           | 0             | OCT/NOV/DEC                   | 40                     | 0                       | 0                                              |
| JAN/FEB/MAR   | 1             | 0           | 0             | JAN/FEB/MAR                   | 35                     | 0                       | 0                                              |
| APR/MAY/JUNE  | 1             | 0           | 0             | APR/MAY/JUNE                  | 45                     | 0                       | 0                                              |
| 1.6           |               |             |               |                               |                        | -■- CURRENT YEAR GO     |                                                |
| 0.8           |               |             | ▶ ■           | <b>_</b>                      |                        | - ▲ - LAST YEAR ACTU    |                                                |
| 0.4           |               |             |               |                               |                        |                         |                                                |
| 0 JULY AU     | IG SEPT OCT   | NOV D       | EC JAN FEB    | MAR APR                       | MAY JUNE               |                         |                                                |
|               | 0041          | AND ACTU    | AL MEMBERS CI | IN 41 II A TIV / C            |                        |                         |                                                |